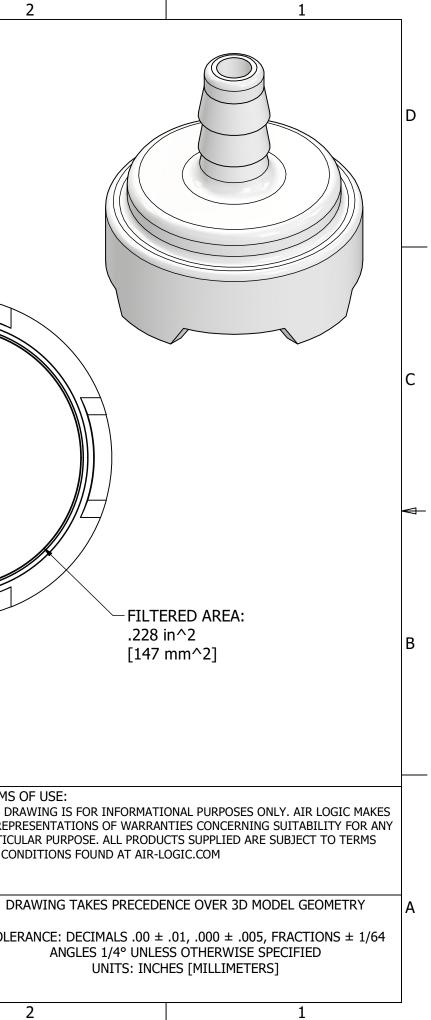

|   | 6                                                                   | 5                                                 | 4            | Ą            | 3                                                                                                                    |         |
|---|---------------------------------------------------------------------|---------------------------------------------------|--------------|--------------|----------------------------------------------------------------------------------------------------------------------|---------|
|   | NOTES:<br>1. ALL DIMENSIONS FOR REFER<br>2. TUBE RETENTION PRESSURE | RENCE ONLY<br>E SUBJECT TO TUBING DIMENSION AN    | ID STIFFNESS |              |                                                                                                                      |         |
| D |                                                                     | 69                                                |              |              |                                                                                                                      |         |
|   |                                                                     | .68 –<br>[17.1]<br>.34 –<br>[8.6]                 |              | 06<br>[1.6]  | Ø.67<br>[Ø17.0]                                                                                                      |         |
| C | Ø.187<br>[Ø4.75]                                                    |                                                   |              |              |                                                                                                                      |         |
| В | BARBED CONNECTION FOR 1/4<br>FIRST BARB FREE                        | 8" [3.2] I.D. TUBE, –                             |              | STAND-OFF    | FROM FLAT SURFACES                                                                                                   |         |
|   |                                                                     |                                                   |              |              | R-LOGIC ® DIVISION OF KNAPP MFG, INC.<br>GLAS AVE RACINE, WI 53402<br>62) 639-9035 FAX: (262) 639-5996 WEB: AIR-LOGI | C.COM   |
|   |                                                                     | ICT SPECIFICATIONS                                |              | PART/DRAWING |                                                                                                                      | AND CON |
|   | COLOR(S)<br>FILTER SIZE                                             | NATURAL PVDF<br>70 MICRON                         |              | DESCRIPTION: |                                                                                                                      | DR      |
|   | MEDIA<br>TYPICAL TUBE RETENTION PRESS                               | GASES, LIQUIDS<br>SURE 100 PSI, [6.9 BAR], NOTE 2 |              |              | TERED INTAKE, PVDF., 1/8" BA                                                                                         |         |
|   | WETTED MATERIALS                                                    | Ø.093, [Ø2.36]                                    |              | REVISION: A  | DRAWN: 1/17/                                                                                                         |         |
|   | RECOMMENDED SYSTEM FILTRAT                                          | TION PVDF 5                                       | 4            | SCALE: 5 : 1 | SHEET SIZE: E                                                                                                        | 5       |
|   | 0                                                                   | 5                                                 | 1            | Ŧ            | J                                                                                                                    |         |